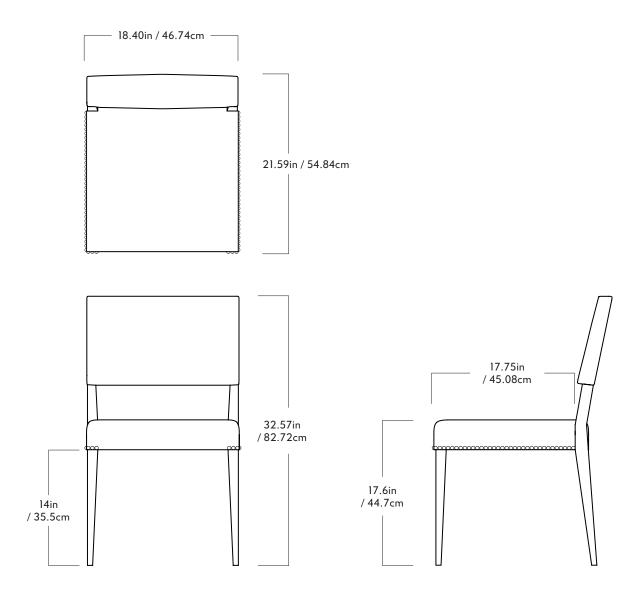

## Dimensions

D 21.59in / 54.84cm x W 18.40in / 46.74cm x H 32.57in / 82.72cm

15lb / 6.8kg \*Product weights may vary by wood material

 $\frac{\text{Shipping Dimensions}}{42\text{in} \ / \ 107\text{cm} \ x \ W \ 37\text{in} \ / \ 94\text{cm} \ x \ H \ 44\text{in} \ / \ 112\text{cm}}$ 